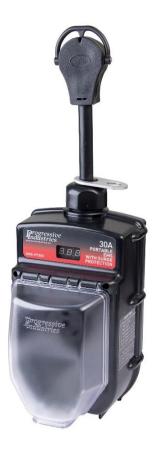

# Description

30A Portable RV Electrical Management System Surge Protector

### **Material Specifications**

Dimensions: 6" W x 18" H x 6-1/8" D Polycarbonate, Clear Cover: Polycarbonate, Black Base: Hinge: Polycarbonate, Black

**Housing Gaskets:** Neoprene Neck Gasket: Santoprene Lock Bracket: Aluminum